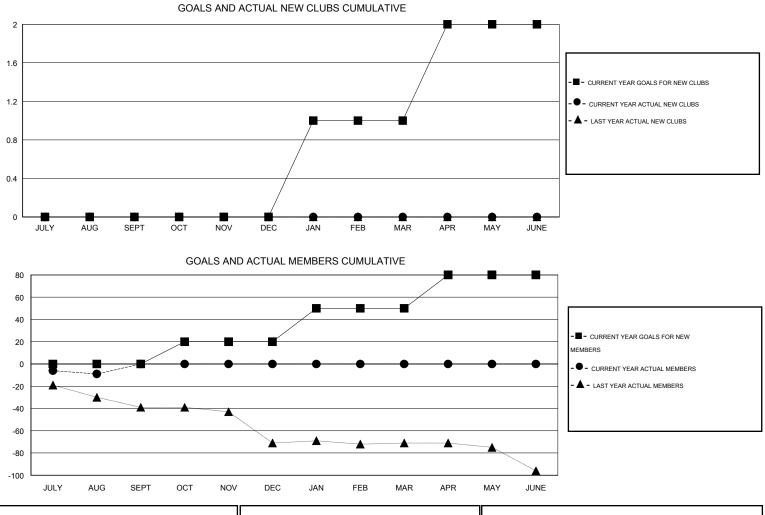

## LOCATION INDIANA

Clubs Members RESULTS FOR 2014-2015 RESULTS FOR 2014-2015 NEW CLUB ACTUAL NEW ACTUAL ACTUAL NET NEW MEMBER ACTUAL TOTAL ACTUAL ACTUAL NET QUARTER QUARTER GOAL CLUBS DROPPED GAIN/ GOAL MEMBERS DROPPED GAIN/ CLUBS LOSS MEMBERS LOSS ADDED 0 0 0 0 0 8 17 -9 JULY/AUG/SEPT JULY/AUG/SEPT 0 0 0 0 0 0 20 0 OCT/NOV/DEC OCT/NOV/DEC 0 0 0 30 0 0 0 1 JAN/FEB/MAR JAN/FEB/MAR 1 0 0 0 30 0 0 0 APR/MAY/JUNE APR/MAY/JUNE